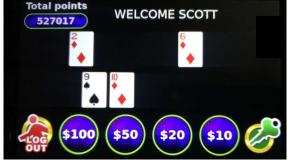

- At-Game Promotions
- Player Bonus Celebrations
- Multi-Site

"Interactive Touch Screen Display" is a forward facing tool for the player to stay connected with the EGM and the property. The player has control to download free-play to the EGM. The dynamic buttons adjust based on the players free-play balance.

The interactive touch screen also displays the player's point balance and session points. In addition it displays At-Game promotions & marketing messages.

"At-Game" Promotions reward players on the interactive touch-screen display at the EGM. Celebrate the player for birthdays, club/wedding anniversaries; but also for play activities such as Earn & Gets (play based goals) and poker hand evaluators such as Card of the Day and 4-of-a-Kind coverall.