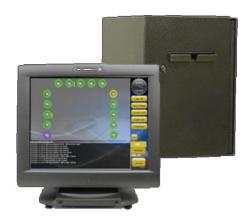

- At-Game Promotions
- Player Bonus Celebrations
- Multi-Site

"Interactive Touch Screen Display" is a forward facing tool for the player to stay connected with the EGM and the property. The player has control to download free-play to the EGM. The dynamic buttons adjust based on the players free-play balance.

The interactive touch screen also displays the player's point balance and session points. In addition it displays At-Game promotions & marketing messages.

"At-Game" Promotions reward players on the interactive touch-screen display at the EGM. Celebrate the player for birthdays, club/wedding anniversaries; but also for play activities such as Earn & Gets (play based goals) and poker hand evaluators such as Card of the Day and 4-of-a-Kind coverall.