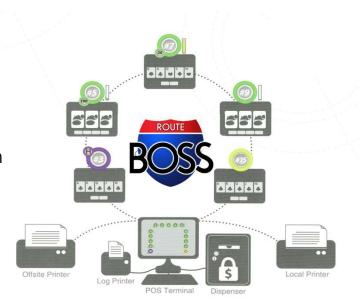

## Slot Route Management System

- Game Activity Monitoring
- Payment Dispenser
- Player Loyalty

- Fully Integrated Gaming System
  - Real-time data
  - Jackpot functions
  - Increased security
  - Employee accountability
  - Robust reports
  - Single-wire functionality
  - Automated drop process
  - W2G management

## • Payment Dispenser

- Secure Payout Dispensing System
- Secure Cash Storage
- Monitor All Cash Transactions
- Sleek, Discreet Under-Counter
- Multi-Denom Cassettes
- Two to Six Cassette Available
- \$1 to \$100 Bill Cassettes

## Off-Site is On-Target

You don't have to be on-site to gain access to user data and player activity information. The BOSS System provides you off-site access to all gaming activity through a secure, web-based interface.

- Assign user rights to employees
- Setup promotions
- Run a variety of gaming and administrative reports
- Manage customer information
- · Manage and track employees

Data Access via any remote PC, smart phone or tablet.